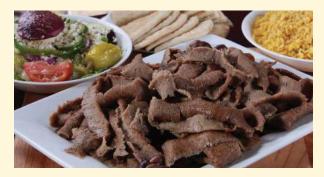

#### Skewers

5

5

151

| <u>Quantity</u>              | <u>Chicken</u> | <u>Steak</u> | <u>Lamb</u> |
|------------------------------|----------------|--------------|-------------|
| 10                           | \$26.99        | \$31.99      | \$36.99     |
| 25                           | \$63.99        | \$75.99      | \$88.99     |
| 50                           | \$123.99       | \$147.99     | \$173.99    |
| Gyro Meat                    |                |              |             |
| Medium (serves 8-10) \$39.99 |                | \$39.99      |             |
| Large (serves 16-20)         |                |              | \$74.99     |
| -                            |                |              |             |