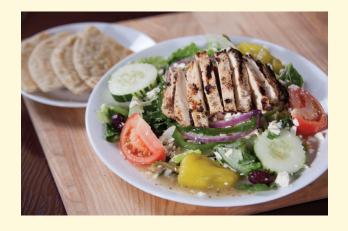

# Salads

Served with grilled pita bread.

#### **Greek Salad**

| Medium                                        | (serves 8-10)  | \$56.80 |
|-----------------------------------------------|----------------|---------|
| Large                                         | (serves 16-20) | \$97.23 |
| Lettuce, tomatoes, cucumbers, green peppers,  |                |         |
| onions, pepperoncini peppers, and olives,     |                |         |
| topped with feta cheese, potato salad, beets, |                |         |
| and our Signature Little Greek dressing.      |                |         |

#### Caesar Salad

| Medium                                    | (serves 8-10)  | \$49.39 |
|-------------------------------------------|----------------|---------|
| Large                                     | (serves 16-20) | \$89.69 |
| Fresh romaine lettuce, topped with Caesar |                |         |
| dressing, tomatoes, parmesan cheese,      |                |         |