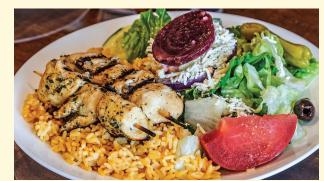

## Souvlaki

| Souvlaki (Skewers) Meals  | (2 Skewers per person  |
|---------------------------|------------------------|
| Skewers of meat served wi | th rice, tzatziki, and |
| pita bread.               |                        |

| Chicken                             | \$12.73 pp |
|-------------------------------------|------------|
| Steak                               | \$14.29 pp |
| Salmon                              | \$15.72 pp |
| Additional Skewers: Chicken \$4.54, |            |