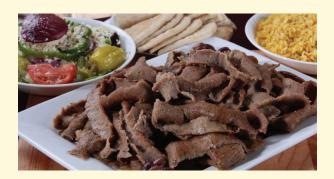

#### Gyro Meat

| Medium (serves 8-10) | \$59.79  |
|----------------------|----------|
| Large (serves 16-20) | \$112.18 |